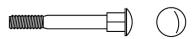

# **Assembly Accessories**

M8 Cap Nut (33) - 4

Arc Washer (34) - 12

Carriage Bolt (35) - 4

Washer (48) - 4

Nylon Locknut (49) - 4

Carriage Bolt (62) - 4

M6 Cap Nut (64) - 4

1. Attach the *Front Stabilizer* (54) onto *Main Frame* (1) and secure in place with two *Carriage Screws* (35), two *Arc Washers* (34), and two *Cap Nuts* (33).

2. Install the *Rail Tube* (2) to the *Main Frame* (1) and secure it with two *Carriage Bolts* (35), two *Washers* (34), and two *Cap Nuts* (33).